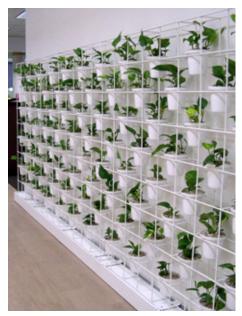

# GRID FRAME GREEN WALL

### **Technical Specifications**

- Frames available in 2 height sizes
- 970mmW x 210mmD x 1935mmH
- or 970mmW x 210mmD x 2670mmH
- · Frames available in Black or White
- Green Wall Pots available in Black,
  White or Terracotta colour

### **Construction Notes**

- Frames include a removable 60kg pebble gabion tray for stability
- 1935mm high frame includes 20 green wall pots
  2670mm high frame includes 30 green wall pots
- · Frames can be cut to height to suite requirements

### Maintenance Replacement

#### Includes:

- Maintenance of plants
- · Replacement of deteriorating plants

### Installation

- Frames supplied pre-assembled
- Free standing frames must be secured
  Anchor points at rear and base of each unit

# FRENCHAMS GRID FRAME GREEN WALL

SCALABLE

COST EFFECTIVE

- Do you need to create a wall?
- Do you need to divide or define a space?
- Do you ne to add a privacy screen?
- Do you need a feature green wall?

The Grid Frame is a great solution to divide a space, create a room or as a feature on a boring wall.

Available in two standard heights with fixing points in the rear and base of the frame.

These frames come with a pebble gabion that not only a visually appealing aspect but is added stability to the units.

- Adding flexibility to an office space, the Grid Frame Green Wall is a relocatable wall.
- · Create a wall divider, screen or feature.
- · Can be added to any new or existing fitout

With frames available in Black or White and pots in Black, White or Terracotta colours there are many combinations available to suite any décor.