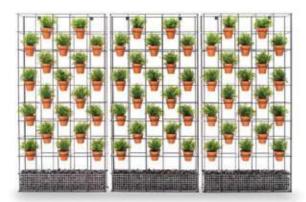

### **Technical Specifications**

- Frames available in 2 height sizes
- 970mmW x 210mmD x 1935mmH
- or 970mmW x 210mmD x 2670mmH
- · Frames available in Black or White
- Green Wall Pots available in Black,
  White or Terracotta colour

### **Construction Notes**

- Frames include a removable 60kg pebble gabion tray for stability
- 1935mm high frame includes 20 green wall pots
  2670mm high frame includes 30 green wall pots
- · Frames can be cut to height to suite requirements

- Adding flexibility to an office space, the Grid Frame Green Wall is a relocatable wall.
- · Create a wall divider, screen or feature.
- · Can be added to any new or existing fitout

With frames available in Black or White and pots in Black, White or Terracotta colours there are many combinations available to suite any décor.