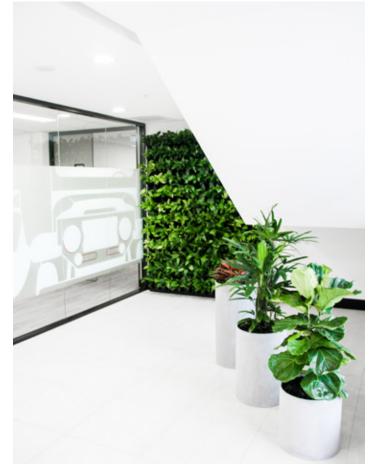

# MODULAR GREEN WALL SYSTEM

## MODULAR GREEN WALL

- · Australian designed & manufactured
- · No plumbing or drainage required
- · Retrofittable design
- Modular & flexible
- Low water use
- Acoustic dampener
- · Boosts employee morale
- Improves office air quality
- · Create visually inviting spaces

#### Design and flexibility

- Do you need a wall to fit your space?
- Do you need to frame a TV or Window?
- Do you have limited Space?
- Do you want to create a living artwork?

The Modular Green Wall is flexible to meet your needs be it a 800mmL x 800mmH panel or 8000mmL x 1200mmH wall we can supply install and maintain for a fraction of the cost of some other green wall solutions. No plumbing or drainage required and retrofittable to most standard walls.