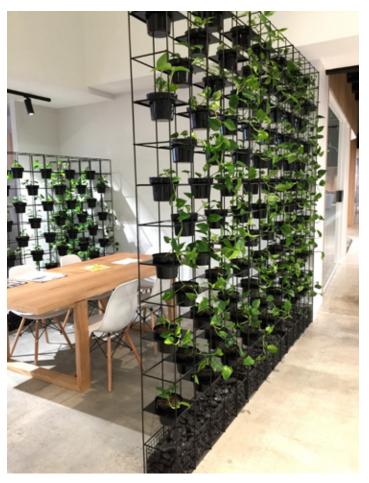

### **Technical Specifications**

- Frames available in 2 height sizes
- 970mmW x 210mmD x 1935mmH
- or 970mmW x 210mmD x 2670mmH
- · Frames available in Black or White
- Green Wall Pots available in Black,
  White or Terracotta colour

### **Construction Notes**

- Frames include a removable 60kg pebble gabion tray for stability
- 1935mm high frame includes 20 green wall pots
  2670mm high frame includes 30 green wall pots
- · Frames can be cut to height to suite requirements

The Grid Frame is a great solution to divide a space, create a room or as a feature on a boring wall.

Available in two standard heights with fixing points in the rear and base of the frame.

These frames come with a pebble gabion that not only a visually appealing aspect but is added stability to the units.

- Adding flexibility to an office space, the Grid Frame Green Wall is a relocatable wall.
- · Create a wall divider, screen or feature.
- · Can be added to any new or existing fitout

With frames available in Black or White and pots in Black, White or Terracotta colours there are many combinations available to suite any décor.