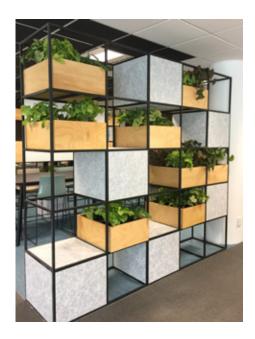

# GRID FRAME GREEN WALL

# FRENCHAMS GRID FRAME GREEN WALL

SCALABLE

COST EFFECTIVE

- Do you need to create a wall?
- Do you need to divide or define a space?
- Do you ne to add a privacy screen?
- Do you need a feature green wall?

The Grid Frame is a great solution to divide a space, create a room or as a feature on a boring wall.

Available in two standard heights with fixing points in the rear and base of the frame.

These frames come with a pebble gabion that not only a visually appealing aspect but is added stability to the units.

- Adding flexibility to an office space, the Grid Frame Green Wall is a relocatable wall.
- · Create a wall divider, screen or feature.
- · Can be added to any new or existing fitout

With frames available in Black or White and pots in Black, White or Terracotta colours there are many combinations available to suite any décor.