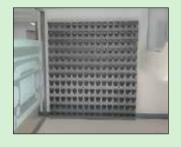

# GRID FRAME GREEN WALL

### **Technical Specifications**

- Frames available in 2 height sizes
- 970mmW x 210mmD x 1935mmH
- or 970mmW x 210mmD x 2670mmH
- · Frames available in Black or White
- Green Wall Pots available in Black,
  White or Terracotta colour

### **Construction Notes**

- Frames include a removable 60kg pebble gabion tray for stability
- 1935mm high frame includes 20 green wall pots
  2670mm high frame includes 30 green wall pots
- · Frames can be cut to height to suite requirements

# FRENCHAMS GRID FRAME GREEN WALL

SCALABLE

COST EFFECTIVE

- Do you need to create a wall?
- Do you need to divide or define a space?
- Do you ne to add a privacy screen?
- Do you need a feature green wall?

The Grid Frame is a great solution to divide a space, create a room or as a feature on a boring wall.

Available in two standard heights with fixing points in the rear and base of the frame.

These frames come with a pebble gabion that not only a visually appealing aspect but is added stability to the units.