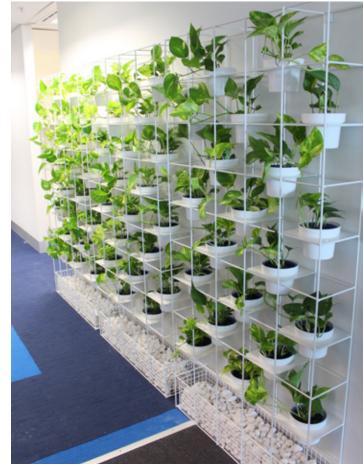

# GRID FRAME GREEN WALL

### **Technical Specifications**

- Frames available in 2 height sizes
- 970mmW x 210mmD x 1935mmH
- or 970mmW x 210mmD x 2670mmH
- · Frames available in Black or White
- Green Wall Pots available in Black,
  White or Terracotta colour

### **Construction Notes**

- Frames include a removable 60kg pebble gabion tray for stability
- 1935mm high frame includes 20 green wall pots
  2670mm high frame includes 30 green wall pots
- · Frames can be cut to height to suite requirements

The Grid Frame is a great solution to divide a space, create a room or as a feature on a boring wall.

Available in two standard heights with fixing points in the rear and base of the frame.

These frames come with a pebble gabion that not only a visually appealing aspect but is added stability to the units.