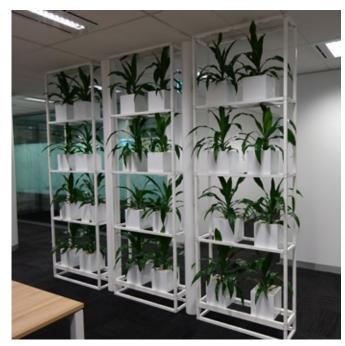

# GRID FRAME GREEN WALL

### **Technical Specifications**

- Frames available in 2 height sizes
- 970mmW x 210mmD x 1935mmH
- or 970mmW x 210mmD x 2670mmH
- · Frames available in Black or White
- Green Wall Pots available in Black,
  White or Terracotta colour

### **Construction Notes**

- Frames include a removable 60kg pebble gabion tray for stability
- 1935mm high frame includes 20 green wall pots
  2670mm high frame includes 30 green wall pots
- · Frames can be cut to height to suite requirements

### Maintenance Replacement

#### Includes:

- Maintenance of plants
- · Replacement of deteriorating plants

### Installation

- Frames supplied pre-assembled
- Free standing frames must be secured
  Anchor points at rear and base of each unit

# FRENCHAMS GRID FRAME GREEN WALL

SCALABLE

COST EFFECTIVE

- Do you need to create a wall?
- Do you need to divide or define a space?
- Do you ne to add a privacy screen?
- Do you need a feature green wall?

The Grid Frame is a great solution to divide a space, create a room or as a feature on a boring wall.

Available in two standard heights with fixing points in the rear and base of the frame.

These frames come with a pebble gabion that not only a visually appealing aspect but is added stability to the units.

- Adding flexibility to an office space, the Grid Frame Green Wall is a relocatable wall.
- · Create a wall divider, screen or feature.
- · Can be added to any new or existing fitout

With frames available in Black or White and pots in Black, White or Terracotta colours there are many combinations available to suite any décor.