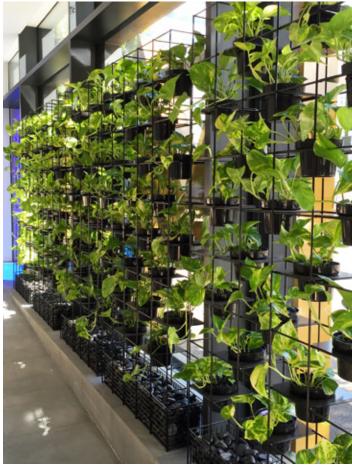

### **Technical Specifications**

- Frames available in 2 height sizes
- 970mmW x 210mmD x 1935mmH
- or 970mmW x 210mmD x 2670mmH
- · Frames available in Black or White
- Green Wall Pots available in Black,
  White or Terracotta colour

### **Construction Notes**

- Frames include a removable 60kg pebble gabion tray for stability
- 1935mm high frame includes 20 green wall pots
  2670mm high frame includes 30 green wall pots
- · Frames can be cut to height to suite requirements

The Grid Frame is a great solution to divide a space, create a room or as a feature on a boring wall.

Available in two standard heights with fixing points in the rear and base of the frame.

These frames come with a pebble gabion that not only a visually appealing aspect but is added stability to the units.

- Adding flexibility to an office space, the Grid Frame Green Wall is a relocatable wall.
- · Create a wall divider, screen or feature.
- · Can be added to any new or existing fitout

With frames available in Black or White and pots in Black, White or Terracotta colours there are many combinations available to suite any décor.