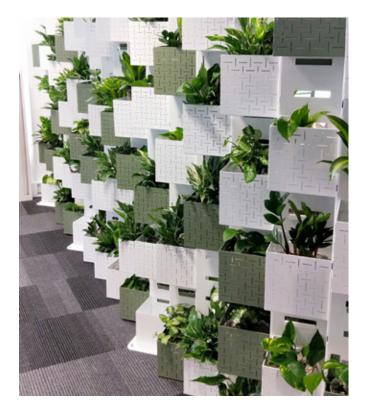

# MODULAR GREEN WALL SYSTEM

## MODULAR GREEN WALL

- · Australian designed & manufactured
- · No plumbing or drainage required
- · Retrofittable design
- Modular & flexible
- Low water use
- Acoustic dampener
- · Boosts employee morale
- Improves office air quality
- · Create visually inviting spaces

#### Design and flexibility

- Do you need a wall to fit your space?
- Do you need to frame a TV or Window?
- Do you have limited Space?
- Do you want to create a living artwork?

The Modular Green Wall is flexible to meet your needs be it a 800mmL x 800mmH panel or 8000mmL x 1200mmH wall we can supply install and maintain for a fraction of the cost of some other green wall solutions. No plumbing or drainage required and retrofittable to most standard walls.