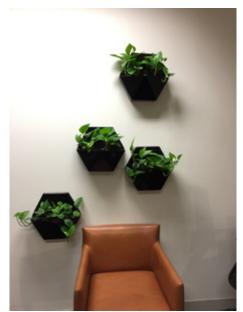

Frenchams Green Wall Pots are also suited to other green wall systems such as Schiavello's.