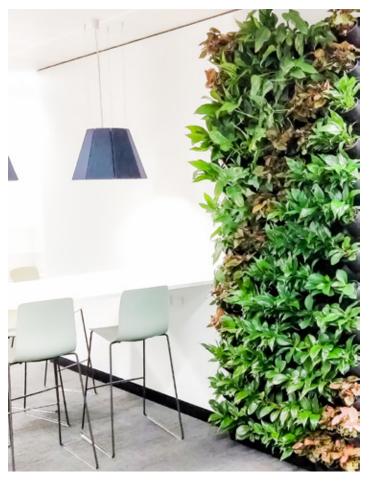

## MODULAR GREEN WALL

- · Australian designed & manufactured
- · No plumbing or drainage required
- · Retrofittable design
- Modular & flexible
- Low water use
- Acoustic dampener
- · Boosts employee morale
- Improves office air quality
- · Create visually inviting spaces

#### Design and flexibility

- Do you need a wall to fit your space?
- Do you need to frame a TV or Window?
- Do you have limited Space?
- Do you want to create a living artwork?

The Modular Green Wall is flexible to meet your needs be it a 800mmL x 800mmH panel or 8000mmL x 1200mmH wall we can supply install and maintain for a fraction of the cost of some other green wall solutions. No plumbing or drainage required and retrofittable to most standard walls.