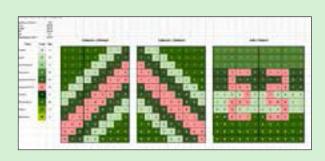

### Maintenance Replacement

- Green Wall per 1m<sup>2</sup> approx
- · Includes:
  - Maintenance of the plants
  - Replacement of any deteriorating plants+