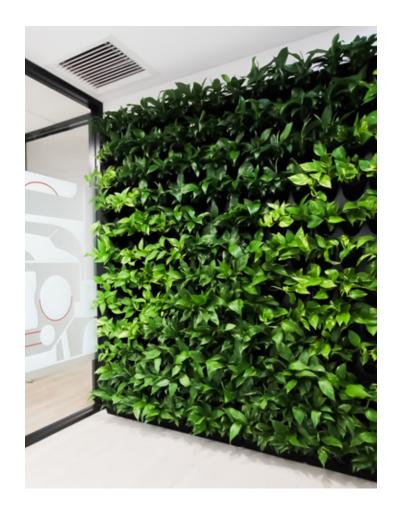

## MODULAR GREEN WALL

- · Australian designed & manufactured
- · No plumbing or drainage required
- · Retrofittable design
- Modular & flexible
- Low water use
- Acoustic dampener
- · Boosts employee morale
- Improves office air quality
- · Create visually inviting spaces

#### Design and flexibility

- Do you need a wall to fit your space?
- Do you need to frame a TV or Window?
- Do you have limited Space?
- Do you want to create a living artwork?

The Modular Green Wall is flexible to meet your needs be it a 800mmL x 800mmH panel or 8000mmL x 1200mmH wall we can supply install and maintain for a fraction of the cost of some other green wall solutions. No plumbing or drainage required and retrofittable to most standard walls.