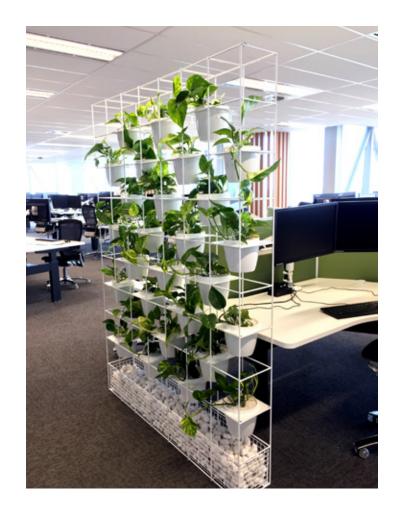

## Technical Specifications

- Modular Units
- 400mmW x 220mmH x 180mmD
- 3 x 120mm Dia Pots
- · Inbuilt self watering reservoir

### **Construction Notes**

- First row = 220mmH
- Second + row = 198mmH
- Pre-drilled 12mm laminate backboard Standard Wall Sizes
  - 400mmW x 2400mmH
  - 800mmW x 2400mmH
- Additional Sizes available

### Installation

- Green Wall per 1m<sup>2</sup> approx
- Includes:
  - Backing Board
  - 12 x Modular units
  - 36 x 115mm Plants
  - Installation\*
- \* Installation is subject to site inspection and consultation between Frenchams and the client
- ^ Minimum charge of \$200.00+gst per site is applicable
- + Please refer to Frenchams T&C to see limitations of replacement program