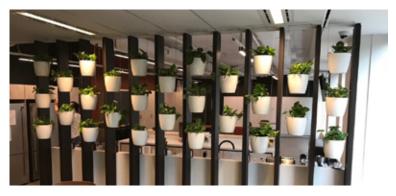

# GRID FRAME GREEN WALL

# FRENCHAMS GRID FRAME GREEN WALL

SCALABLE

COST EFFECTIVE

- Do you need to create a wall?
- Do you need to divide or define a space?
- Do you ne to add a privacy screen?
- Do you need a feature green wall?

The Grid Frame is a great solution to divide a space, create a room or as a feature on a boring wall.

Available in two standard heights with fixing points in the rear and base of the frame.

These frames come with a pebble gabion that not only a visually appealing aspect but is added stability to the units.

- Adding flexibility to an office space, the Grid Frame Green Wall is a relocatable wall.
- · Create a wall divider, screen or feature.
- · Can be added to any new or existing fitout

With frames available in Black or White and pots in Black, White or Terracotta colours there are many combinations available to suite any décor.