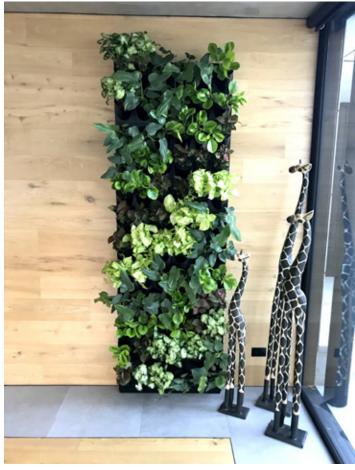

## MODULAR GREEN WALL

- · Australian designed & manufactured
- · No plumbing or drainage required
- · Retrofittable design
- Modular & flexible
- Low water use
- Acoustic dampener
- · Boosts employee morale
- Improves office air quality
- · Create visually inviting spaces

#### Design and flexibility

- Do you need a wall to fit your space?
- Do you need to frame a TV or Window?
- Do you have limited Space?
- Do you want to create a living artwork?

The Modular Green Wall is flexible to meet your needs be it a 800mmL x 800mmH panel or 8000mmL x 1200mmH wall we can supply install and maintain for a fraction of the cost of some other green wall solutions. No plumbing or drainage required and retrofittable to most standard walls.