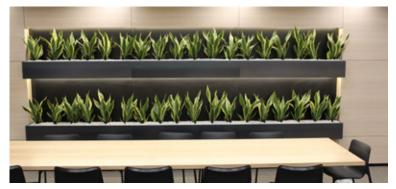

Frenchams Green Wall Pots are also suited to other green wall systems such as Schiavello's.