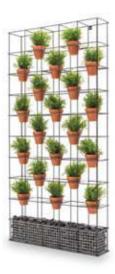

### **Technical Specifications**

- Frames available in 2 height sizes
- 970mmW x 210mmD x 1935mmH
- or 970mmW x 210mmD x 2670mmH
- · Frames available in Black or White
- Green Wall Pots available in Black,
  White or Terracotta colour

### **Construction Notes**

- Frames include a removable 60kg pebble gabion tray for stability
- 1935mm high frame includes 20 green wall pots
  2670mm high frame includes 30 green wall pots
- · Frames can be cut to height to suite requirements

The Grid Frame is a great solution to divide a space, create a room or as a feature on a boring wall.

Available in two standard heights with fixing points in the rear and base of the frame.

These frames come with a pebble gabion that not only a visually appealing aspect but is added stability to the units.