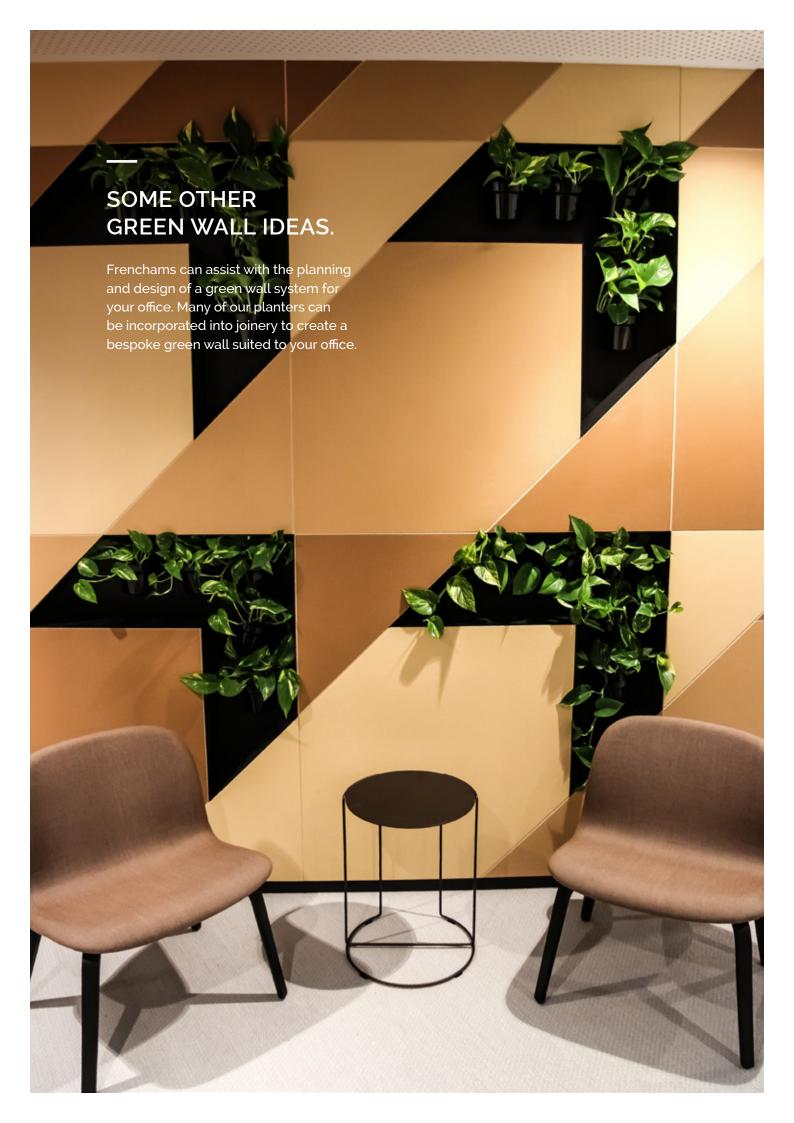

#### Design and flexibility

- Do you need a wall to fit your space?
- Do you need to frame a TV or Window?
- Do you have limited Space?
- Do you want to create a living artwork?

The Modular Green Wall is flexible to meet your needs be it a 800mmL x 800mmH panel or 8000mmL x 1200mmH wall we can supply install and maintain for a fraction of the cost of some other green wall solutions. No plumbing or drainage required and retrofittable to most standard walls.