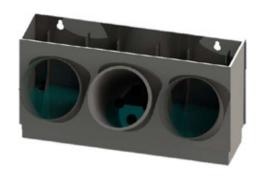

## Technical Specifications

- Modular Units
- 400mmW x 220mmH x 180mmD
- 3 x 120mm Dia Pots
- · Inbuilt self watering reservoir

### Maintenance Replacement

- Green Wall per 1m<sup>2</sup> approx
- · Includes:
  - Maintenance of the plants
  - Replacement of any deteriorating plants+

### **Construction Notes**

- First row = 220mmH
- Second + row = 198mmH
- Pre-drilled 12mm laminate backboard Standard Wall Sizes
  - 400mmW x 2400mmH
  - 800mmW x 2400mmH
- Additional Sizes available

### Installation

- Green Wall per 1m<sup>2</sup> approx
- Includes:
  - Backing Board
  - 12 x Modular units
  - 36 x 115mm Plants
  - Installation\*
- \* Installation is subject to site inspection and consultation between Frenchams and the client
- ^ Minimum charge of \$200.00+gst per site is applicable
- + Please refer to Frenchams T&C to see limitations of replacement program