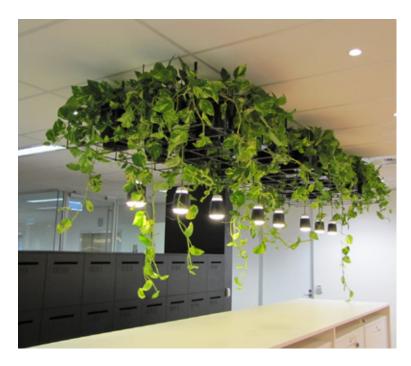

# MODULAR GREEN WALL SYSTEM

## MODULAR GREEN WALL

- · Australian designed & manufactured
- · No plumbing or drainage required
- · Retrofittable design
- Modular & flexible
- Low water use
- Acoustic dampener
- · Boosts employee morale
- Improves office air quality
- · Create visually inviting spaces

## Technical Specifications

- Modular Units
- 400mmW x 220mmH x 180mmD
- 3 x 120mm Dia Pots
- · Inbuilt self watering reservoir

### Maintenance Replacement

- Green Wall per 1m<sup>2</sup> approx
- · Includes:
  - Maintenance of the plants
  - Replacement of any deteriorating plants+

### **Construction Notes**

- First row = 220mmH
- Second + row = 198mmH
- Pre-drilled 12mm laminate backboard Standard Wall Sizes
  - 400mmW x 2400mmH
  - 800mmW x 2400mmH
- Additional Sizes available

### Installation

- Green Wall per 1m<sup>2</sup> approx
- Includes:
  - Backing Board
  - 12 x Modular units
  - 36 x 115mm Plants
  - Installation\*
- \* Installation is subject to site inspection and consultation between Frenchams and the client
- ^ Minimum charge of \$200.00+gst per site is applicable
- + Please refer to Frenchams T&C to see limitations of replacement program