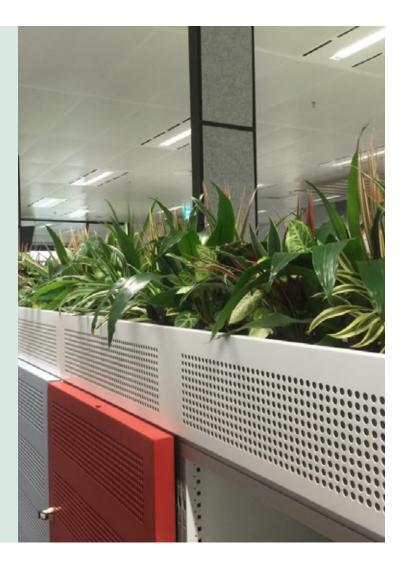

COMPLEMENT YOUR DÉCOR WITH FILING UNIT PLANTERS.

### FILING UNIT PLANTERS

An office isn't complete until the plants arrive, and Frenchams completes your fit out with plants and toppings to complement your décor. Positioning planters and plants atop dull areas, such as file cabinets, instantly improves the ambience of every corner of the office. Frenchams' finishing touches and ongoing maintenance means that all you have to do is sit back, relax and enjoy the greenery.