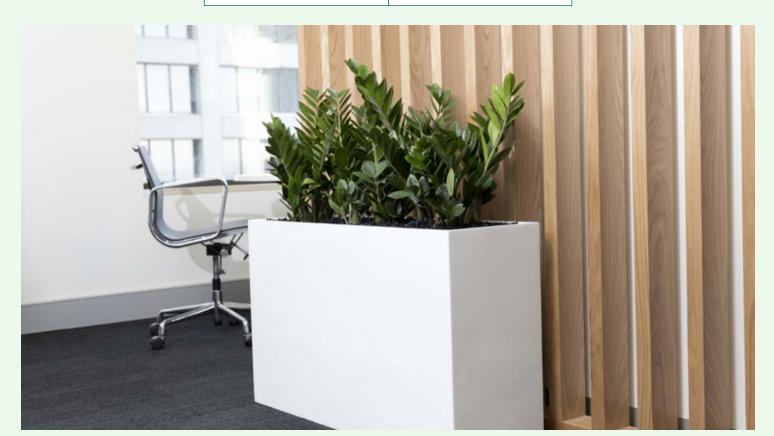

COMPLEMENT YOUR DÉCOR WITH FILING UNIT PLANTERS.

### FILING UNIT PLANTERS

An office isn't complete until the plants arrive, and Frenchams completes your fit out with plants and toppings to complement your décor. Positioning planters and plants atop dull areas, such as file cabinets, instantly improves the ambience of every corner of the office. Frenchams' finishing touches and ongoing maintenance means that all you have to do is sit back, relax and enjoy the greenery.