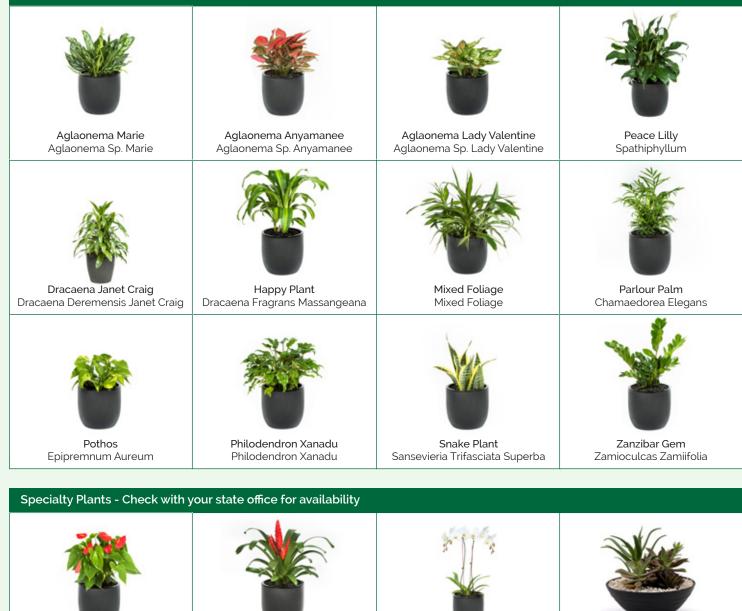

## FLOOR PLANTS

Browse through our alluring collection of indoor floor plants, which are bound to create an oasis of tranquillity in every nook they're placed in. We offer a range of different plant types, suited to high, medium and low light environments, so we can guarantee that they will thrive and flourish in any office space you put them in.

#### FLOOR PLANTS

Floor Plants Range

| Floor Plants Range                 |                                 |                                  |                                   |
|------------------------------------|---------------------------------|----------------------------------|-----------------------------------|
| Rhapis Palm         Rhapis Excelsa | Bamboo Palm                     | Kentia Palm                      | Golden Cane Palm                  |
|                                    | Chamaedorea Seifrizii           | Howea Forsteriana                | Dypsis Lutescens                  |
| Dracaena Deremensis                | Dracaena Janet Craig            | Happy Plant                      | Dracaena Lemon Lime               |
| Dracaena Deremensis Warneckii      | Dracaena Deremensis Janet Craig | Dracaena Fragrans Massangeana    | Dracaena Deremensis Lemon Lime    |
| Dragon Tree                        | Rubber Plant                    | Weeping Fig                      | Fiddle Leaf Fig                   |
| Dracaena Marginata                 | Ficus Elastica Decora           | Ficus Exotica                    | Ficus Lyrata                      |
| Spathiphyllum Sensation            | <b>Philodendron Congo</b>       | Bird Of Paradise                 | Kauri Pine                        |
| Spathiphyllum Species Sensation    |                                 | Strelitzia Nicolai               | Agathis Robusta                   |
| Heartleaf Philodendron             | Pothos                          | Moonshine / Silver Sword         | Snake Plant                       |
| Philodendron Cordatum              | Epipremnum Aureum               | Sanseviera Trifasciata Moonshine | Sansevieria Trifasciata Laurentii |