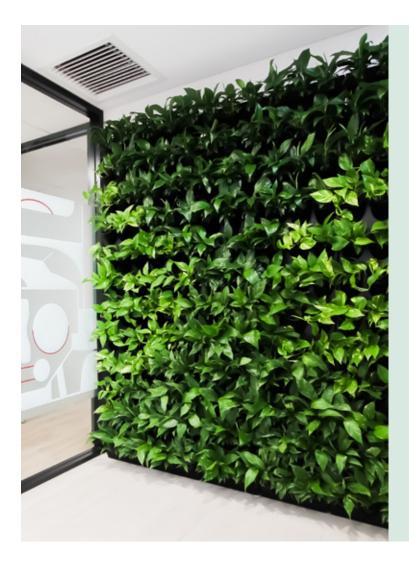

## GREEN WALLS

Make a powerful visual statement to your clients and transform bare office walls with a vertical living garden! Not only are they visually stunning, green walls can also help reduce the building temperature and work to purify the surrounding air. Each wall is custom made to suit your space, using different varieties of plants which can vary in colour, growth and flower, creating an oasis of tranquillity in your office. No plumbing or drainage is required to keep the green wall flourishing, our recirculating irrigation system optimises plant health and promises a hassle-free installation. Whether as a room divider or a feature wall, Frenchams has the expertise and resources to create and maintain green walls suitable for almost any purpose.