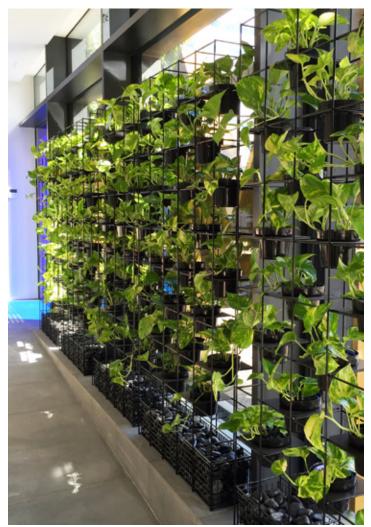

## GREEN WALLS

Make a powerful visual statement to your clients and transform bare office walls with a vertical living garden! Not only are they visually stunning, green walls can also help reduce the building temperature and work to purify the surrounding air. Each wall is custom made to suit your space, using different varieties of plants which can vary in colour, growth and flower, creating an oasis of tranquillity in your office. No plumbing or drainage is required to keep the green wall flourishing, our recirculating irrigation system optimises plant health and promises a hassle-free installation. Whether as a room divider or a feature wall, Frenchams has the expertise and resources to create and maintain green walls suitable for almost any purpose.