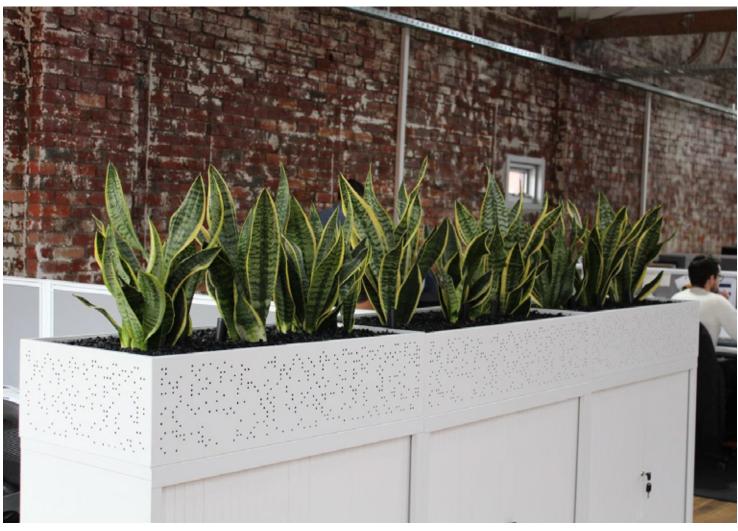

COMPLEMENT YOUR DÉCOR WITH FILING UNIT PLANTERS.

### FILING UNIT PLANTERS

An office isn't complete until the plants arrive, and Frenchams completes your fit out with plants and toppings to complement your décor. Positioning planters and plants atop dull areas, such as file cabinets, instantly improves the ambience of every corner of the office. Frenchams' finishing touches and ongoing maintenance means that all you have to do is sit back, relax and enjoy the greenery.