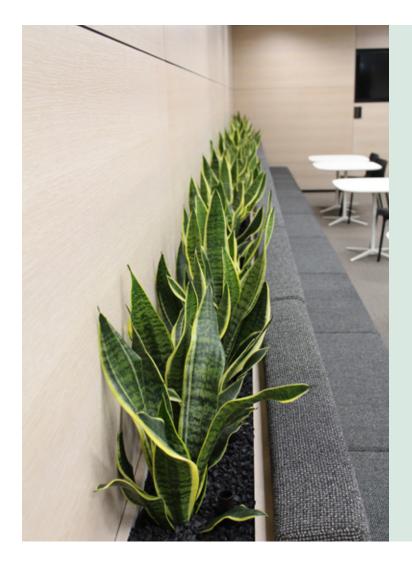

COMPLEMENT YOUR DÉCOR WITH FILING UNIT PLANTERS.

### FILING UNIT PLANTERS

An office isn't complete until the plants arrive, and Frenchams completes your fit out with plants and toppings to complement your décor. Positioning planters and plants atop dull areas, such as file cabinets, instantly improves the ambience of every corner of the office. Frenchams' finishing touches and ongoing maintenance means that all you have to do is sit back, relax and enjoy the greenery.