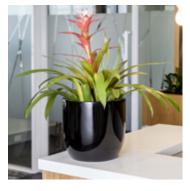

#### **Blush Drop**

Available in 2 sizes 650h x 400w (mm) 800h x 500w (mm) Available Colours