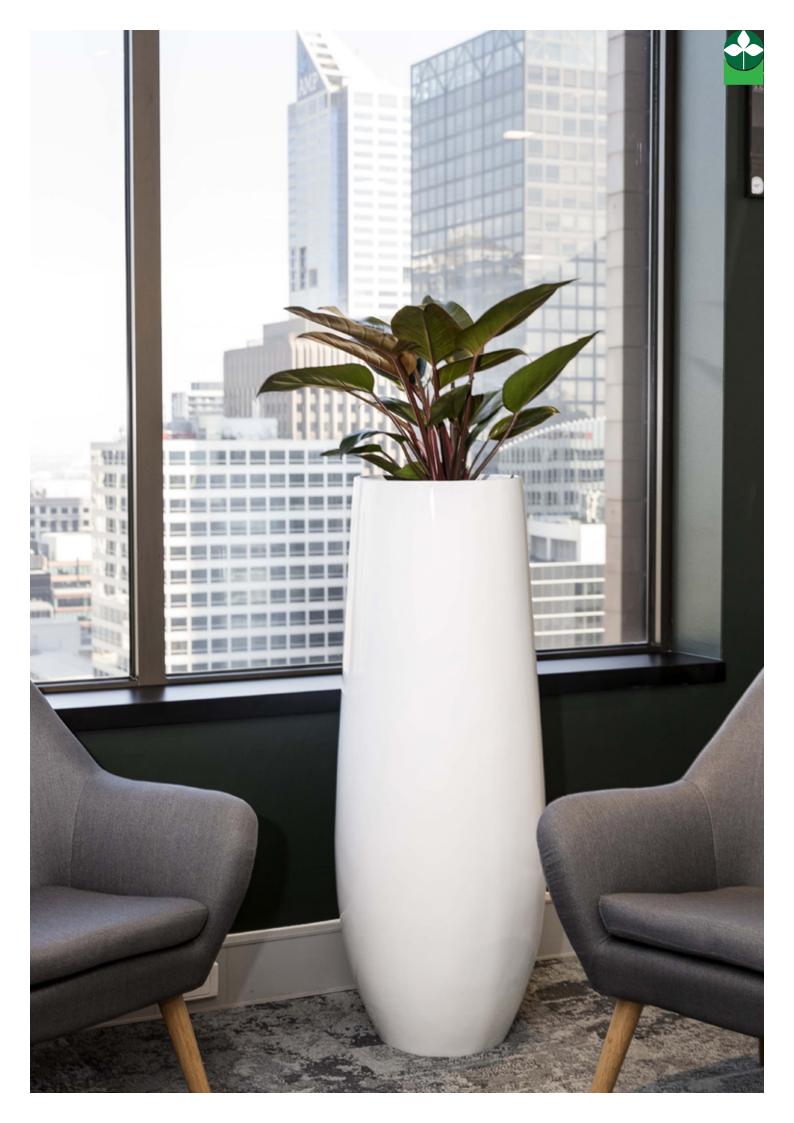

# CURVED PLANTER RANGE



# CURVED PLANTER RANGE

Frenchams have a range of curved planter options designed with style in mind. Whether it's a small desktop or a large cluster of planters, this range will enhance any office space. Below is a summary of these various options and a guide to sizing and pricing.

#### **Curved Planter Range**

#### Desktop Tulip

220h x 240w (mm) Available Colours







### Crucible

400h x 430w (mm) Available Colours



#### **Blush Drop**

Available in 2 sizes 650h x 400w (mm) 800h x 500w (mm) Available Colours



### Tall Blush Drop

1150h x 400w (mm) Available Colours







## VICTORIA

Phone: (03) 9887 4755 Email: vicsales@frenchams.com.au

## NEW SOUTH WALES

Phone: (02) 9737 0818 Email: nswoffice@frenchams.com.au

#### QUEENSLAND

Phone: (07) 3396 2363 Email: qldoffice@frenchams.com.au

#### WESTERN AUSTRALIA

Phone: (08) 9248 9342 Email: waoffice@frenchams.com.au

frenchams.com.au