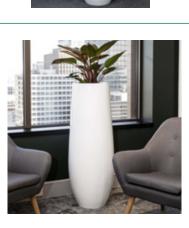

# CURVED PLANTER RANGE



# CURVED PLANTER RANGE

Frenchams have a range of curved planter options designed with style in mind. Whether it's a small desktop or a large cluster of planters, this range will enhance any office space. Below is a summary of these various options and a guide to sizing and pricing.

#### **Curved Planter Range**

#### Desktop Tulip

220h x 240w (mm) Available Colours







### Crucible

400h x 430w (mm) Available Colours



#### **Blush Drop**

Available in 2 sizes 650h x 400w (mm) 800h x 500w (mm) Available Colours



### Tall Blush Drop

1150h x 400w (mm) Available Colours







## VICTORIA

Phone: (03) 9887 4755 Email: vicsales@frenchams.com.au

## NEW SOUTH WALES

Phone: (02) 9737 0818 Email: nswoffice@frenchams.com.au

#### QUEENSLAND

Phone: (07) 3396 2363 Email: qldoffice@frenchams.com.au

#### WESTERN AUSTRALIA

Phone: (08) 9248 9342 Email: waoffice@frenchams.com.au

frenchams.com.au