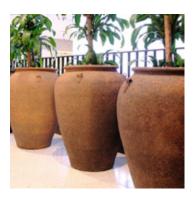

# LARGE COMMERCIAL PLANTER RANGE

Highlight your office aesthetic and give your plants a home with our range of cutting-edge commercial planters, designed to exemplify any space. With a variety of different sizes, shapes and materials, our selection of large commercial planters are bound to perfectly fit your office aesthetic and planstcaping vision.

#### Large Commercial Planter Range

#### Sauce Jar

Diameter: 700mm Height: 600mm "Old stone"



#### Pickle Jar

Diameter: 740mm Height: 1,050mm "Old stone"



#### Tall Egg Pot

Diameter: 750mm Height: 1,200mm

"Metro light anthracite"





## Large Commercial Planter Range

## Dimple Jar

Diameter: 750mm Height: 860mm

"Rust"



### Lotus Planter

Diameter: 820mm Height: 550mm "Thai lime stone"



## Shallow Lightweight Bowl

Diameter: 800mm Height: 380mm

"Metro light anthracite"