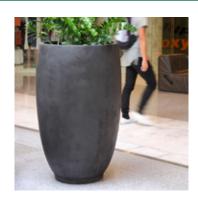

# LARGE COMMERCIAL PLANTER RANGE

Highlight your office aesthetic and give your plants a home with our range of cutting-edge commercial planters, designed to exemplify any space. With a variety of different sizes, shapes and materials, our selection of large commercial planters are bound to perfectly fit your office aesthetic and planstcaping vision.

#### Large Commercial Planter Range

#### Sauce Jar

Diameter: 700mm Height: 600mm "Old stone"



#### Pickle Jar

Diameter: 740mm Height: 1,050mm "Old stone"



#### Tall Egg Pot

Diameter: 750mm Height: 1,200mm

"Metro light anthracite"





## Large Commercial Planter Range

## Dimple Jar

Diameter: 750mm Height: 860mm

"Rust"



### Lotus Planter

Diameter: 820mm Height: 550mm "Thai lime stone"



## Shallow Lightweight Bowl

Diameter: 800mm Height: 380mm

"Metro light anthracite"