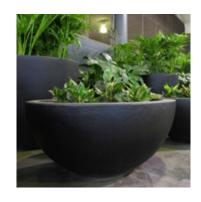

## Shallow Lightweight Bowl

Diameter: 800mm Height: 380mm

"Metro light anthracite"