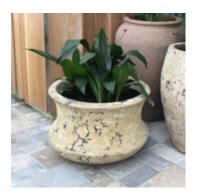

# LARGE COMMERCIAL PLANTER RANGE

Highlight your office aesthetic and give your plants a home with our range of cutting-edge commercial planters, designed to exemplify any space. With a variety of different sizes, shapes and materials, our selection of large commercial planters are bound to perfectly fit your office aesthetic and planstcaping vision.

#### Large Commercial Planter Range

#### Sauce Jar

Diameter: 700mm Height: 600mm "Old stone"



#### Pickle Jar

Diameter: 740mm Height: 1,050mm "Old stone"



#### Tall Egg Pot

Diameter: 750mm Height: 1,200mm

"Metro light anthracite"





## Large Commercial Planter Range

## Dimple Jar

Diameter: 750mm Height: 860mm

"Rust"



### Lotus Planter

Diameter: 820mm Height: 550mm "Thai lime stone"



## Shallow Lightweight Bowl

Diameter: 800mm Height: 380mm

"Metro light anthracite"