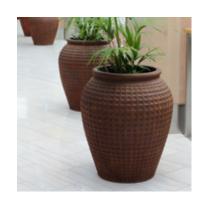

# LARGE COMMERCIAL PLANTER RANGE

Highlight your office aesthetic and give your plants a home with our range of cutting-edge commercial planters, designed to exemplify any space. With a variety of different sizes, shapes and materials, our selection of large commercial planters are bound to perfectly fit your office aesthetic and planstcaping vision.

#### Large Commercial Planter Range

#### Sauce Jar

Diameter: 700mm Height: 600mm "Old stone"



#### Pickle Jar

Diameter: 740mm Height: 1,050mm "Old stone"



#### Tall Egg Pot

Diameter: 750mm Height: 1,200mm

"Metro light anthracite"





## Large Commercial Planter Range

## Dimple Jar

Diameter: 750mm Height: 860mm

"Rust"



### Lotus Planter

Diameter: 820mm Height: 550mm "Thai lime stone"



## Shallow Lightweight Bowl

Diameter: 800mm Height: 380mm

"Metro light anthracite"