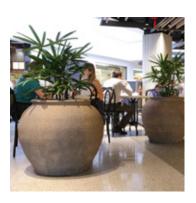

# LARGE COMMERCIAL PLANTER RANGE

Highlight your office aesthetic and give your plants a home with our range of cutting-edge commercial planters, designed to exemplify any space. With a variety of different sizes, shapes and materials, our selection of large commercial planters are bound to perfectly fit your office aesthetic and planstcaping vision.

#### Large Commercial Planter Range

#### Sauce Jar

Diameter: 700mm Height: 600mm "Old stone"



#### Pickle Jar

Diameter: 740mm Height: 1,050mm "Old stone"



#### Tall Egg Pot

Diameter: 750mm Height: 1,200mm

"Metro light anthracite"





## Large Commercial Planter Range

## Dimple Jar

Diameter: 750mm Height: 860mm

"Rust"



### Lotus Planter

Diameter: 820mm Height: 550mm "Thai lime stone"



## Shallow Lightweight Bowl

Diameter: 800mm Height: 380mm

"Metro light anthracite"