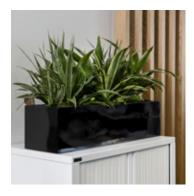

# TROUGH & CONCRETE RANGE



## TROUGH & CONCRETE RANGE

For that trendy, industrial look, give your plants a home in one of our concrete planters. Durable and edgy, they are the perfect accessory for your indoor office space. If space is a concern, then our selection of trough planters offer a convenient and stylish option to show off your plants, perfect for placing against the wall, floor or by the door.

#### **Trough Range**

## Green Star Trough

200h x 210w (mm) 610 l Available Colours



## Window Trough

220h x 240w (mm) 875 l Available Colours



## Slimline Tall Trough

600h x 320w (mm) 1000 l Available Colours



## Slimline Floor Trough

300h x 320w (mm) 1200 l Available Colours













## Desktop Cylinder

220h x 260w (mm)





400h x 400w (mm) 600h x 400w (mm) 800h x 400w (mm) Available Colours



## Crucible

460h x 390w (mm) Available Colours





650h x 400w (mm) Available Colours

## Window Trough

220h x 260w (mm) 850 L Available Colours



600h x 320w (mm) 1000 L







## VICTORIA

Phone: (03) 9887 4755 Email: vicsales@frenchams.com.au

NEW SOUTH WALES

Phone: (02) 9737 0818 Email: nswoffice@frenchams.com.au

#### QUEENSLAND

Phone: (07) 3396 2363 Email: qldoffice@frenchams.com.au

#### WESTERN AUSTRALIA

Phone: (08) 9248 9342 Email: waoffice@frenchams.com.au

frenchams.com.au