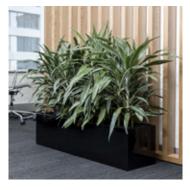

# TROUGH & CONCRETE RANGE



## TROUGH & CONCRETE RANGE

For that trendy, industrial look, give your plants a home in one of our concrete planters. Durable and edgy, they are the perfect accessory for your indoor office space. If space is a concern, then our selection of trough planters offer a convenient and stylish option to show off your plants, perfect for placing against the wall, floor or by the door.

#### **Trough Range**

## Green Star Trough

200h x 210w (mm) 610 l Available Colours



## Window Trough

220h x 240w (mm) 875 l Available Colours



## Slimline Tall Trough

600h x 320w (mm) 1000 l Available Colours



## Slimline Floor Trough

300h x 320w (mm) 1200 l Available Colours













## Desktop Cylinder

220h x 260w (mm)





400h x 400w (mm) 600h x 400w (mm) 800h x 400w (mm) Available Colours



## Crucible

460h x 390w (mm) Available Colours





650h x 400w (mm) Available Colours

## Window Trough

220h x 260w (mm) 850 L Available Colours



600h x 320w (mm) 1000 L







## VICTORIA

Phone: (03) 9887 4755 Email: vicsales@frenchams.com.au

NEW SOUTH WALES

Phone: (02) 9737 0818 Email: nswoffice@frenchams.com.au

#### QUEENSLAND

Phone: (07) 3396 2363 Email: qldoffice@frenchams.com.au

#### WESTERN AUSTRALIA

Phone: (08) 9248 9342 Email: waoffice@frenchams.com.au

frenchams.com.au