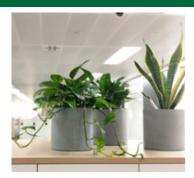

## TROUGH & CONCRETE RANGE

For that trendy, industrial look, give your plants a home in one of our concrete planters. Durable and edgy, they are the perfect accessory for your indoor office space. If space is a concern, then our selection of trough planters offer a convenient and stylish option to show off your plants, perfect for placing against the wall, floor or by the door.

#### **Trough Range**