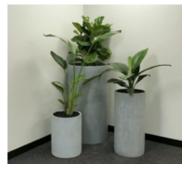

## Desktop Cylinder

220h x 260w (mm)

400h x 400w (mm) 600h x 400w (mm) 800h x 400w (mm) Available Colours

## Crucible

460h x 390w (mm) Available Colours

650h x 400w (mm) Available Colours