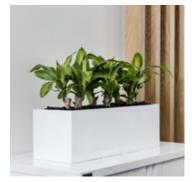

# TROUGH & CONCRETE RANGE



## TROUGH & CONCRETE RANGE

For that trendy, industrial look, give your plants a home in one of our concrete planters. Durable and edgy, they are the perfect accessory for your indoor office space. If space is a concern, then our selection of trough planters offer a convenient and stylish option to show off your plants, perfect for placing against the wall, floor or by the door.

#### **Trough Range**

## Green Star Trough

200h x 210w (mm) 610 l Available Colours



## Window Trough

220h x 240w (mm) 875 l Available Colours



## Slimline Tall Trough

600h x 320w (mm) 1000 l Available Colours



## Slimline Floor Trough

300h x 320w (mm) 1200 l Available Colours













## Desktop Cylinder

220h x 260w (mm)





400h x 400w (mm) 600h x 400w (mm) 800h x 400w (mm) Available Colours



## Crucible

460h x 390w (mm) Available Colours





650h x 400w (mm) Available Colours

## Window Trough

220h x 260w (mm) 850 L Available Colours



600h x 320w (mm) 1000 L







## VICTORIA

Phone: (03) 9887 4755 Email: vicsales@frenchams.com.au

NEW SOUTH WALES

Phone: (02) 9737 0818 Email: nswoffice@frenchams.com.au

#### QUEENSLAND

Phone: (07) 3396 2363 Email: qldoffice@frenchams.com.au

#### WESTERN AUSTRALIA

Phone: (08) 9248 9342 Email: waoffice@frenchams.com.au

frenchams.com.au