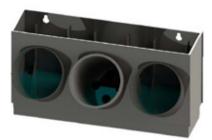

## Modular Green Wall

First Row Units 220h x 400w x 180d (mm) - Holds 3 plants

Subsequent Row Units 198h x 400w x 180d (mm)

Units interlock to required size.

Recessed Unit 198h x 400w x 180d (mm)

Available in