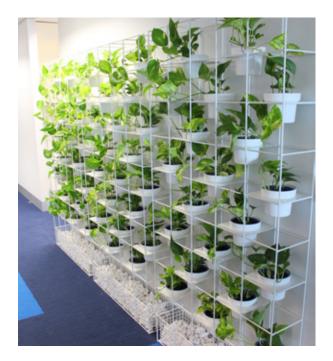

### Green Wall Frame

Available in 2 heights 1935h x 970w x 210d (mm) Holds 20 plants 2670h x 970w x 210d (mm) Holds 30 plants Frames available in

Pots available in

Frame purchase required for plant hire and maintenance.