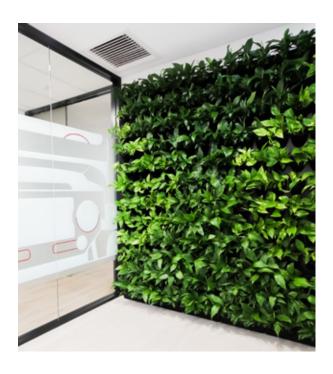

## Modular Green Wall

First Row Units 220h x 400w x 180d (mm) - Holds 3 plants

Subsequent Row Units 198h x 400w x 180d (mm)

Units interlock to required size.

Recessed Unit 198h x 400w x 180d (mm)

Available in

Modular Green Wall purchase required for plant hire and maintenance.