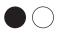

### Green Wall Frame

Available in 2 heights 1935h x 970w x 210d (mm) Holds 20 plants 2670h x 970w x 210d (mm) Holds 30 plants Frames available in

Pots available in

Frame purchase required for plant hire and maintenance.