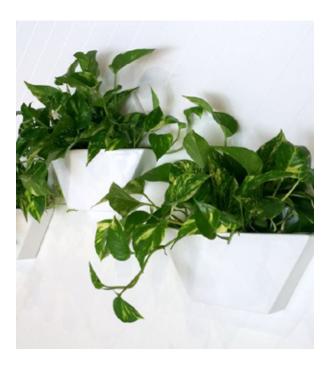

# WALL/HANGING PLANTERS

1



## WALL/HANGING PLANTERS

Frenchams have a range of planter options to decorate a blank wall, create a hanging garden or even screen an area. Below is a summary of these various options and a guide to sizing.

Wall/Hanging Planters

## Honeycomb Wall Planter

320h x 345w x 150d (mm) Available Colours





## Half Moon Hanging Bowl

200h x 300d/320d (mm) Available Colours





\*Check with your local Frenchams office for sizing



#### Wall/Hanging Planters

### Green Wall Frame

Available in 2 heights 1935h x 970w x 210d (mm) Holds 20 plants 2670h x 970w x 210d (mm) Holds 30 plants Frames available in



Pots available in



Frame purchase required for plant hire and maintenance.



## Modular Green Wall

First Row Units 220h x 400w x 180d (mm) - Holds 3 plants

Subsequent Row Units 198h x 400w x 180d (mm)

Units interlock to required size.

Recessed Unit 198h x 400w x 180d (mm)

Available in

Modular Green Wall purchase required for plant hire and maintenance.







#### VICTORIA

Phone: (03) 9887 4755 Email: vicsales@frenchams.com.au

#### **NEW SOUTH WALES**

Phone: (02) 9737 0818 Ema